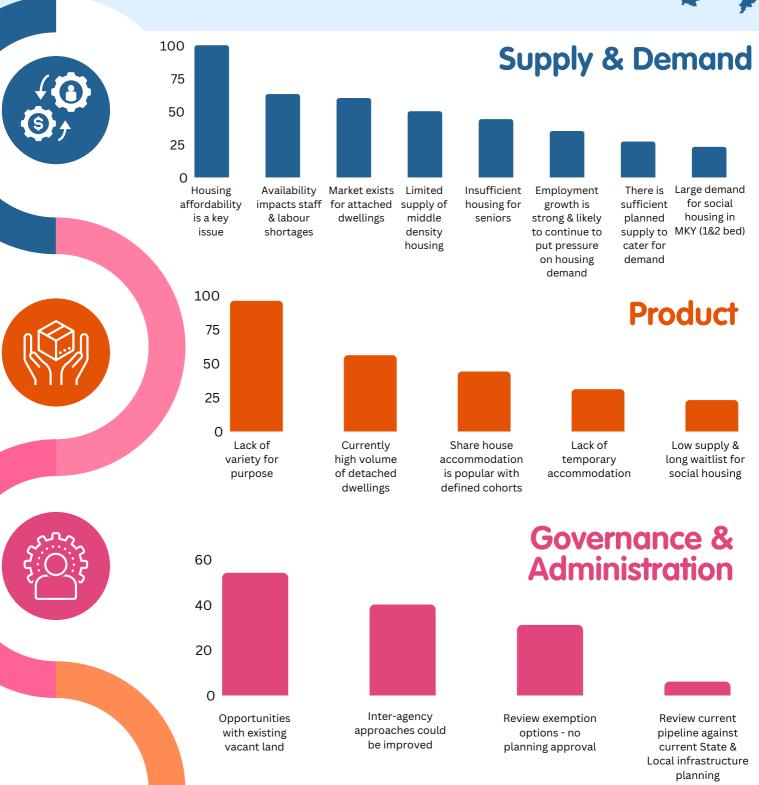

## Quantitative Overlay for Stakeholder Engagement Themes

The quantitative overlay was calculated post engagement and is not statistically accurate but provides a guide as to a theme's significance. However, no theme should be discounted and further analysis would allow for more conclusive rankings.