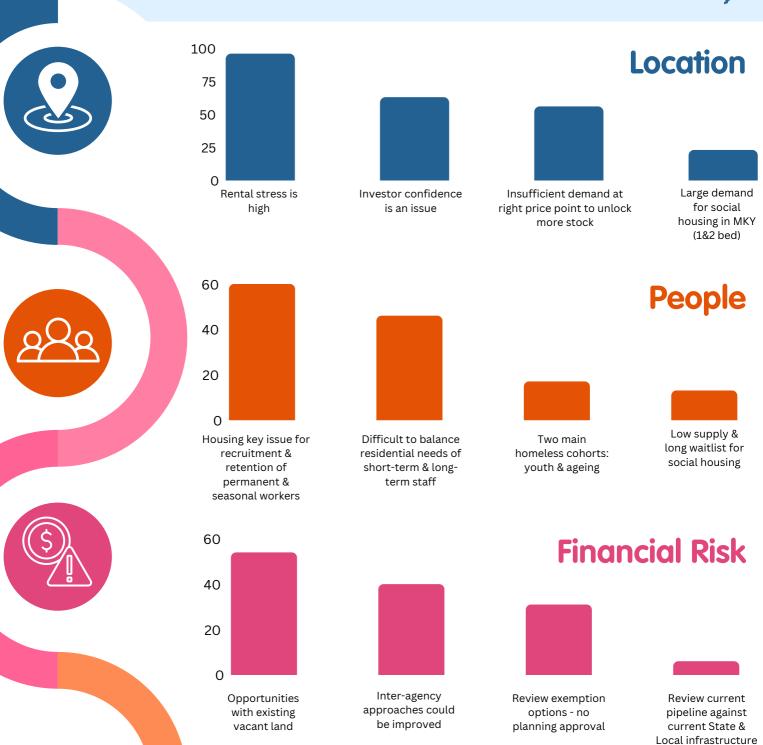

## Quantitative Overlay for Stakeholder Engagement Themes

The quantitative overlay was calculated post engagement and is not statistically accurate but provides a guide as to a theme's significance. However, no theme should be discounted and further analysis would allow for more conclusive rankings.