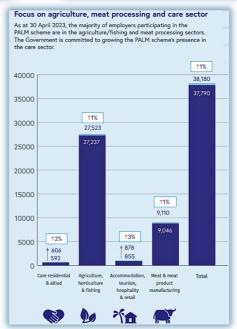

#### **Top Ten Net Increases**

| Country        | May  | Net<br>Increase |
|----------------|------|-----------------|
| Japan          | 8361 | 729             |
| Indonesia      | 4243 | 502             |
| Taiwan         | 9649 | 464             |
| Thailand       | 2120 | 340             |
| South<br>Korea | 9581 | 282             |
| China          | 2018 | 157             |
| Argentina      | 3687 | 131             |
| Chile          | 2370 | 124             |
| Vietnam        | 2579 | 101             |
| Malaysia       | 432  | 78              |