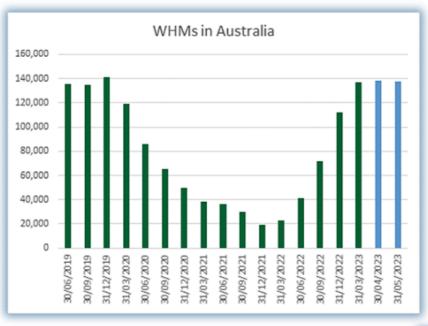

#### **Top Ten Net Increases**

| Country        | May  | Net<br>Increase |
|----------------|------|-----------------|
| Japan          | 8361 | 729             |
| Indonesia      | 4243 | 502             |
| Taiwan         | 9649 | 464             |
| Thailand       | 2120 | 340             |
| South<br>Korea | 9581 | 282             |
| China          | 2018 | 157             |
| Argentina      | 3687 | 131             |
| Chile          | 2370 | 124             |
| Vietnam        | 2579 | 101             |
| Malaysia       | 432  | 78              |