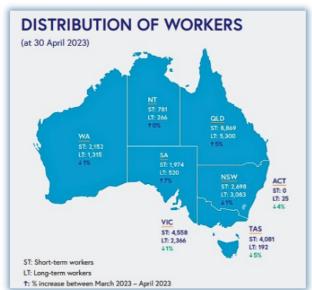

#### **Top Ten Net Increases**

| Country        | May  | Net<br>Increase |
|----------------|------|-----------------|
| Japan          | 8361 | 729             |
| Indonesia      | 4243 | 502             |
| Taiwan         | 9649 | 464             |
| Thailand       | 2120 | 340             |
| South<br>Korea | 9581 | 282             |
| China          | 2018 | 157             |
| Argentina      | 3687 | 131             |
| Chile          | 2370 | 124             |
| Vietnam        | 2579 | 101             |
| Malaysia       | 432  | 78              |